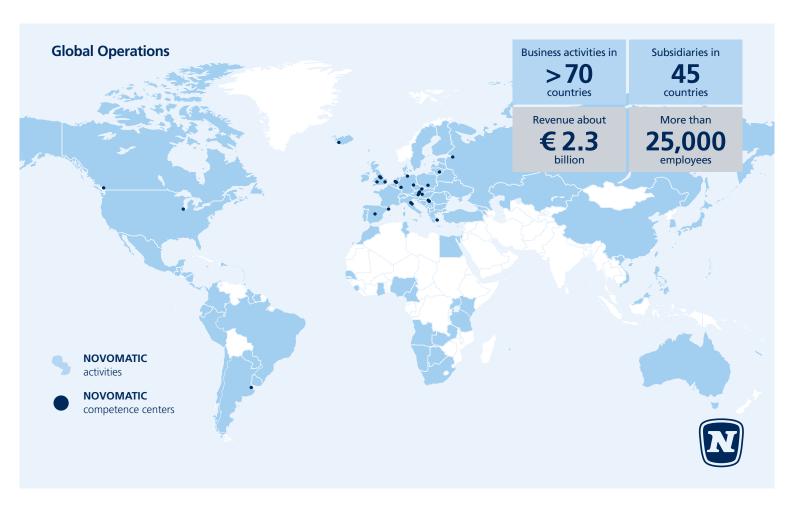

### **NOVOMATIC** worldwide

As well as the rental of gaming devices and Video Lottery Terminals (VLTs), the Group operates electronic and traditional casinos worldwide such as:

Spain (Casino ADMIRAL San Roque)

Germany (Spielbank Berlin)

Macedonia (Casino FlaminGO)

Lithuania (ADMIRAL Casino Vilnius)

Netherlands (Casino Hoofddorp)

In addition to its headquarters in Gumpoldskirchen, Lower Austria, the Group has production facilities as well as research and development centers amongst others in Germany, Great Britain, Hungary, Poland, Russia, the Netherlands, Iceland, Spain, Argentina, Canada and the US.

- Europe's leading and one of the world's largest Gaming **Technology Groups**
- Founded in 1980 by Prof. Johann F. Graf
- World's leading manufacturer of gaming equipment
- Technology leader for server-based gaming and Video Lottery Terminals (VLTs)
- More than 260,000 gaming devices worldwide (leased and in proprietary casinos as well as electronic casinos)
- Europe's market leader for electronic casino operations
- Around 2,100 gaming facilities worldwide

**Production locations** in 10 countries

**Technology centers** in 15 countries

98%

**Export rate** 

>25,000 **Employees** worldwide

260,000

Gaming terminals in operation

**Employees** in Austria